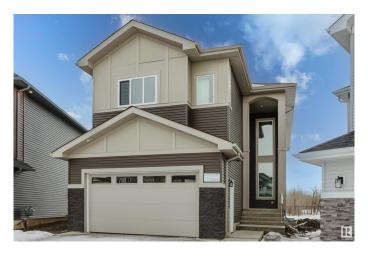

#### \$709.900

5 Bedroom, 4.00 Bathroom, 2,584 sqft Single Family on 0.00 Acres

Aster, Edmonton, AB

Stunning, newly built home in the desirable Aster community, backing onto a serene wetland. This spacious property boasts 5 bedrooms and 4 bathrooms, designed to impress. The main floor features a bedroom and full bath, a spice kitchen, an extended kitchen, and two living roomsâ€"perfect for accommodating large families. Upstairs, you'II find two master bedrooms, two additional generously sized bedrooms, and a bonus room with a view of the open-to-below space. The basement is unfinished but includes a separate entrance, offering excellent potential for future development.

#### **Essential Information**

MLS® # E4446153 Price \$709,900

Bedrooms 5

Bathrooms 4.00

Full Baths 4

Square Footage 2,584
Acres 0.00
Year Built 2024

Type Single Family

Sub-Type Detached Single Family

#### **Exterior**

Exterior Wood, Stone, Vinyl

Exterior Features Backs Onto Park/Trees, Playground Nearby, Public Swimming Pool,

Public Transportation, Schools, Shopping Nearby, See Remarks

Roof Asphalt Shingles