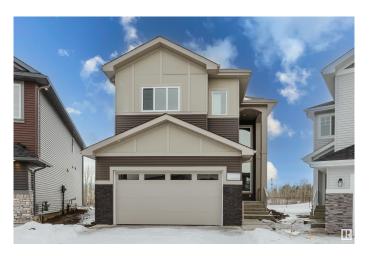

#### \$709.900

5 Bedroom, 4.00 Bathroom, 2,584 sqft Single Family on 0.00 Acres

Aster, Edmonton, AB

Stunning, newly built home in the desirable Aster community, backing onto a serene wetland. This spacious property boasts 5 bedrooms and 4 bathrooms, designed to impress. The main floor features a bedroom and full bath, a spice kitchen, an extended kitchen, and two living roomsâ€"perfect for accommodating large families. Upstairs, you'II find two master bedrooms, two additional generously sized bedrooms, and a bonus room with a view of the open-to-below space. The basement is unfinished but includes a separate entrance, offering excellent potential for future development.

#### **Essential Information**

MLS® # E4446153 Price \$709,900

Bedrooms 5

Bathrooms 4.00

Full Baths 4

Square Footage 2,584
Acres 0.00
Year Built 2024

Type Single Family

Sub-Type Detached Single Family

#### **Exterior**

Exterior Wood, Stone, Vinyl

Exterior Features Backs Onto Park/Trees, Playground Nearby, Public Swimming Pool,

Public Transportation, Schools, Shopping Nearby, See Remarks

Roof Asphalt Shingles