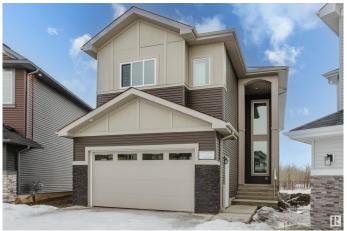

#### \$709.900

5 Bedroom, 4.00 Bathroom, 2,584 sqft Single Family on 0.00 Acres

Aster, Edmonton, AB

Stunning, newly built home in the desirable Aster community, backing onto a serene wetland. This spacious property boasts 5 bedrooms and 4 bathrooms, designed to impress. The main floor features a bedroom and full bath, a spice kitchen, an extended kitchen, and two living roomsâ€"perfect for accommodating large families. Upstairs, you'II find two master bedrooms, two additional generously sized bedrooms, and a bonus room with a view of the open-to-below space. The basement is unfinished but includes a separate entrance, offering excellent potential for future development.

#### **Essential Information**

MLS® # E4446153 Price \$709,900

Bedrooms 5

Bathrooms 4.00

Full Baths 4

Square Footage 2,584
Acres 0.00
Year Built 2024

Type Single Family

Sub-Type Detached Single Family

#### **Exterior**

Exterior Wood, Stone, Vinyl

Exterior Features Backs Onto Park/Trees, Playground Nearby, Public Swimming Pool,

Public Transportation, Schools, Shopping Nearby, See Remarks

Roof Asphalt Shingles