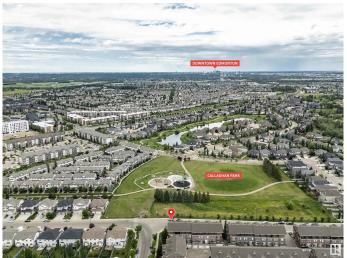

#### \$389,000

3 Bedroom, 2.50 Bathroom, 1,569 sqft Condo / Townhouse on 0.00 Acres

Callaghan, Edmonton, AB

Upgraded 3-Storey End Unit Townhouse in South Callaghan Estates – Park Facing. This beautifully maintained end unit townhouse offers 3 bedrooms, 2.5 bathrooms, and a den, perfectly located across from a park and playground. The open-concept main floor features stainless steel appliances, granite countertops, 9-ft ceilings, and a large covered balcony. The second level includes two spacious bedrooms, a full bath, and a laundry room. The top floor is dedicated to a huge primary suite with a private balcony. Conveniently located near schools, shopping, public transit, future LRT & hospital, with easy access to Anthony Henday and Highway 2.

### **Exterior**

Exterior Wood, Brick, Stucco

Exterior Features Airport Nearby, Corner Lot, Fenced, Golf Nearby, Landscaped,

Playground Nearby, Public Transportation, Shopping Nearby

Roof Asphalt Shingles