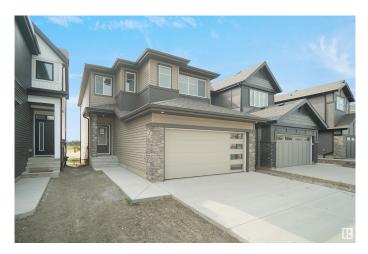

# \$645,747 - 9736 Carson Place, Edmonton

MLS® #E4445538

#### \$645,747

3 Bedroom, 2.50 Bathroom, 2,153 sqft Single Family on 0.00 Acres

Chappelle Area, Edmonton, AB

Welcome to the "Columbia― built by the award winning Pacesetter homes and is located on a quiet street in the heart Crimson at Chappelle. This unique property in Keswick offers nearly 2155 sq ft of living space. The main floor features a large front entrance which has a large flex room next to it which can be used a bedroom/ office if needed, as well as an open kitchen with quartz counters, and a large walkthrough pantry that is leads through to the mudroom and garage. Large windows allow natural light to pour in throughout the house. Upstairs you'II find 3 large bedrooms and a good sized bonus room. This is the perfect place to call home and the best part is this home backs onto a large greenspace so no neighborhood behind you. This home has a side separate entrance perfect for a future legal suite or nanny suite. \*\*\* Home is under construction and will be complete in the spring, the photos being used are from the exact home recently built colors may vary, home to be complete by December \*\*\*

#### **Essential Information**

| MLS® # | E4445538  |
|--------|-----------|
| Price  | \$645,747 |

| Bedrooms       | 3                      |
|----------------|------------------------|
| Bathrooms      | 2.50                   |
| Full Baths     | 2                      |
| Half Baths     | 1                      |
| Square Footage | 2,153                  |
| Acres          | 0.00                   |
| Year Built     | 2025                   |
| Туре           | Single Family          |
| Sub-Type       | Detached Single Family |
| Style          | 2 Storey               |
| Status         | Active                 |

### Exterior

| Exterior          | Wood, Stone, Vinyl                                             |  |
|-------------------|----------------------------------------------------------------|--|
| Exterior Features | Backs Onto Lake, Golf Nearby, Park/Reserve, Playground Nearby, |  |
|                   | Public Swimming Pool, Public Transportation, Schools, Shopping |  |
|                   | Nearby, View Lake, See Remarks                                 |  |

| Roof         | Asphalt Shingles   |
|--------------|--------------------|
| Construction | Wood, Stone, Vinyl |
| Foundation   | Concrete Perimeter |