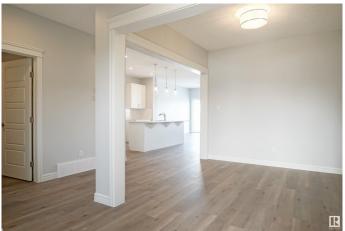

#### \$645,747

3 Bedroom, 2.50 Bathroom, 2,153 sqft Single Family on 0.00 Acres

Chappelle Area, Edmonton, AB

Welcome to the "Columbia― built by the award winning Pacesetter homes and is located on a quiet street in the heart Crimson at Chappelle. This unique property in Keswick offers nearly 2155 sq ft of living space. The main floor features a large front entrance which has a large flex room next to it which can be used a bedroom/ office if needed, as well as an open kitchen with quartz counters, and a large walkthrough pantry that is leads through to the mudroom and garage. Large windows allow natural light to pour in throughout the house. Upstairs you'II find 3 large bedrooms and a good sized bonus room. This is the perfect place to call home and the best part is this home backs onto a large greenspace so no neighborhood behind you. This home has a side separate entrance perfect for a future legal suite or nanny suite. \*\*\* Home is under construction and will be complete in the spring, the photos being used are from the exact home recently built colors may vary, home to be complete by December \*\*\*

### Interior

| Interior Features | ensuite bathroom                           |
|-------------------|--------------------------------------------|
| Appliances        | Garage Control, Garage Opener, See Remarks |
| Heating           | Forced Air-1, Natural Gas                  |
| Stories           | 2                                          |
| Has Basement      | Yes                                        |
| Basement          | Full, Unfinished                           |