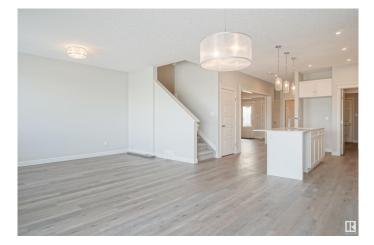

#### \$645,747

3 Bedroom, 2.50 Bathroom, 2,153 sqft Single Family on 0.00 Acres

Chappelle Area, Edmonton, AB

Welcome to the "Columbia― built by the award winning Pacesetter homes and is located on a quiet street in the heart Crimson at Chappelle. This unique property in Keswick offers nearly 2155 sq ft of living space. The main floor features a large front entrance which has a large flex room next to it which can be used a bedroom/ office if needed, as well as an open kitchen with quartz counters, and a large walkthrough pantry that is leads through to the mudroom and garage. Large windows allow natural light to pour in throughout the house. Upstairs you'II find 3 large bedrooms and a good sized bonus room. This is the perfect place to call home and the best part is this home backs onto a large greenspace so no neighborhood behind you. This home has a side separate entrance perfect for a future legal suite or nanny suite. \*\*\* Home is under construction and will be complete in the spring, the photos being used are from the exact home recently built colors may vary, home to be complete by December \*\*\*

### Interior

| Interior Features | ensuite bathroom                           |
|-------------------|--------------------------------------------|
| Appliances        | Garage Control, Garage Opener, See Remarks |
| Heating           | Forced Air-1, Natural Gas                  |
| Stories           | 2                                          |
| Has Basement      | Yes                                        |
| Basement          | Full, Unfinished                           |