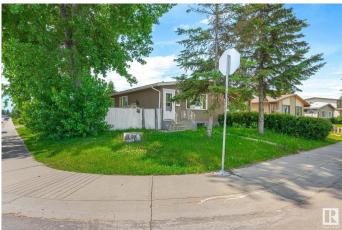

### \$315,000

5 Bedroom, 2.00 Bathroom, 981 sqft Single Family on 0.00 Acres

Kensington, Edmonton, AB

This extremley attractive Half-Duplex is situated in the very attractive and highly sought after neighbourhood of Kensington. Boasting 2 KITCHENS, 2 LIVING ROOMS, 5 BEDROOMS AND 2 FULL BATH. The upper level offers a large living room with 3 good-sized bedrooms, full bath and kitchen/dining area. The lower level has a SEPERATE ENTRANCE, FULL KITCHEN, FULL BATH, LIVING ROOM AND 2 LARGER BEDROOMS. The large yard offers a gated concrete pad. Located close to shopping, schools, transit and all the amenities you will ever desire. Do Not Hesitate, View Today!

| Status                | Active                                                                                                                                                   |  |  |
|-----------------------|----------------------------------------------------------------------------------------------------------------------------------------------------------|--|--|
| Community Information |                                                                                                                                                          |  |  |
| Address               | 11607 137 Avenue                                                                                                                                         |  |  |
| Area                  | Edmonton                                                                                                                                                 |  |  |
| Subdivision           | Kensington                                                                                                                                               |  |  |
| City                  | Edmonton                                                                                                                                                 |  |  |
| County                | ALBERTA                                                                                                                                                  |  |  |
| Province              | AB                                                                                                                                                       |  |  |
| Postal Code           | T5E 1Z6                                                                                                                                                  |  |  |
| Amenities             |                                                                                                                                                          |  |  |
| Amenities             | Exterior Walls- 2"x6", No Animal Home, No Smoking Home, See<br>Remarks                                                                                   |  |  |
| Parking Spaces        | 4                                                                                                                                                        |  |  |
| Parking               | Parking Pad Cement/Paved, See Remarks                                                                                                                    |  |  |
| Interior              |                                                                                                                                                          |  |  |
| Appliances            | Dishwasher-Built-In, Dryer, Washer, Refrigerators-Two, Stoves-Two                                                                                        |  |  |
| Heating               | Forced Air-1, Natural Gas                                                                                                                                |  |  |
| Stories               | 2                                                                                                                                                        |  |  |
| Has Basement          | Yes                                                                                                                                                      |  |  |
| Basement              | Full, Finished                                                                                                                                           |  |  |
| Exterior              |                                                                                                                                                          |  |  |
| Exterior              | Wood, Stucco                                                                                                                                             |  |  |
| Exterior Features     | Back Lane, Fenced, Landscaped, Park/Reserve, Playground Nearby,<br>Public Swimming Pool, Public Transportation, Schools, Shopping<br>Nearby, See Remarks |  |  |
| Roof                  | Asphalt Shingles                                                                                                                                         |  |  |