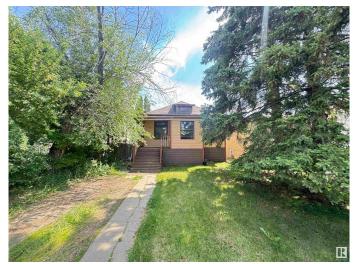

## \$430,000

3 Bedroom, 2.00 Bathroom, 1,071 sqft Single Family on 0.00 Acres

Queen Alexandra, Edmonton, AB

Location! Location! Quiet street, amazing holding property until you want to redevelop, back facing playground! Walking distance to Whyte Ave and UofA! A beautiful bungalow with a historical touch. This home has seen upgrades throughout the years, shingles, windows, an upgraded kitchen, and lots more, while maintaining its historical charm of the early 1900s! It is close to all of the amenities. Lastly, the lot values in this location continue to rise. Grab this lot and move into a ready home while you still can! Immediate possession available.UNIQUE STUDY W/FIREPLACE, CEDAR & OAK EXT DOORS. FIRST TIME HOME BUYER OR **INVESTMENT ALERT!** 

## **Exterior**

Exterior Wood, Vinyl

Exterior Features Back Lane, Fenced, Public Transportation, Schools, Shopping Nearby

Roof Asphalt Shingles

Construction Wood, Vinyl

Foundation Concrete Perimeter