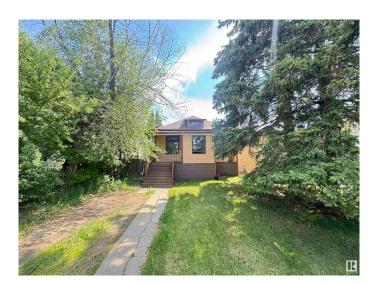

## \$430,000

3 Bedroom, 2.00 Bathroom, 1,071 sqft Single Family on 0.00 Acres

Queen Alexandra, Edmonton, AB

Location! Location! Quiet street, amazing holding property until you want to redevelop, back facing playground! Walking distance to Whyte Ave and UofA! A beautiful bungalow with a historical touch. This home has seen upgrades throughout the years, shingles, windows, an upgraded kitchen, and lots more, while maintaining its historical charm of the early 1900s! It is close to all of the amenities. Lastly, the lot values in this location continue to rise. Grab this lot and move into a ready home while you still can! Immediate possession available.UNIQUE STUDY W/FIREPLACE, CEDAR & OAK EXT DOORS. FIRST TIME HOME BUYER OR **INVESTMENT ALERT!** 

## **Exterior**

Exterior Wood, Vinyl

Exterior Features Back Lane, Fenced, Public Transportation, Schools, Shopping Nearby

Roof Asphalt Shingles

Construction Wood, Vinyl

Foundation Concrete Perimeter