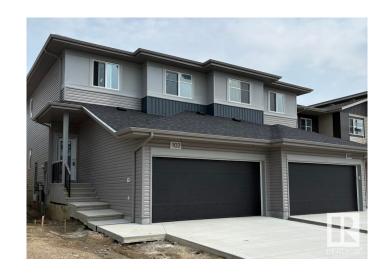

### \$539,900

3 Bedroom, 2.50 Bathroom, 1,645 sqft Single Family on 0.00 Acres

Riverside (St. Albert), St. Albert, AB

The Baci model welcomes you with a spacious foyer and mudroom, leading into an open-concept kitchen, nook, and living room with soaring ceilings and a striking open-to-above design. A built-in pantry and central island enhance the kitchen's functionality, perfect for everyday living and entertaining. Upstairs features two secondary bedrooms, a laundry closet with sink, and a serene primary suite with double sinks, tiled shower, and a walk-in closet. Backing onto Morgan Park, this home offers privacy and scenic views of the historic grain elevators.

# **Community Information**

Address 102 Royal Street

Area St. Albert

Subdivision Riverside (St. Albert)

City St. Albert
County ALBERTA

Province AB

Postal Code T8N 7X4

Parking Double Garage Attached