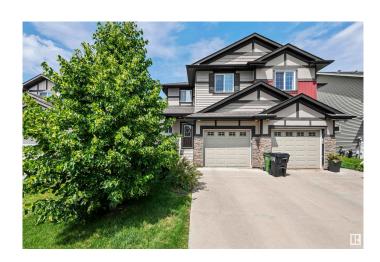

### \$427,000

2 Bedroom, 2.50 Bathroom, 1,337 sqft Single Family on 0.00 Acres

Carlton, Edmonton, AB

Half duplex with over 1,300 square feet with dual owner's suites upstairs! This home features hardwood flooring throughout the main floor, stainless steel appliances, corner pantry and great view of the large backyard backing. Upstairs features the dual owner's suites w/ walk-in closets and your conveniently appointed laundry. The basement has been fully finished as a large family room. Carlton is conveniently located with easy access to Anthony Henday, Albany shopping center with all the amenities!