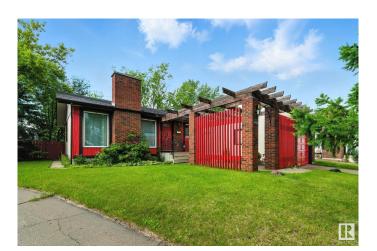

# \$397,900 - 11724 148 Avenue, Edmonton

MLS® #E4444669

## \$397,900

4 Bedroom, 2.50 Bathroom, 1,129 sqft Single Family on 0.00 Acres

Caernarvon, Edmonton, AB

This home is Spotless 3+ 1 Bedroom 1130 Sq ft Bungalow in quiet castle downs location with a large lot, backing a private green belt. Home has been loved and has a nice open main floor with large living room with wood burning fireplace. The home also has many upgrades over the years including kitchen cabinet upgrades, upgraded vinyl windows, paint and shingles done a few years back. Basement is fully finished with a large rec room extra bedroom, a 3 piece bath and lots of storage space.

Year Built 1973

Type Single Family

Sub-Type Detached Single Family

Style Bungalow

Status Active

#### **Exterior**

Exterior Wood, Stucco
Exterior Features Cul-De-Sac

Roof Asphalt Shingles, Tar & Dravel

Construction Wood, Stucco

Foundation Concrete Perimeter