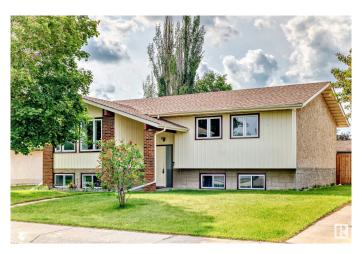

# \$440,000 - 13908 120 Street, Edmonton

MLS® #E4444159

#### \$440,000

4 Bedroom, 2.50 Bathroom, 1,254 sqft Single Family on 0.00 Acres

Carlisle, Edmonton, AB

Welcome to the community of Carlisle! Don't miss this spacious, bright bilevel. Recently up graded with all new Windows and doors (2024), newer Fridge (2020) and newer furnace. Conveniently located close to Schools, shopping(superstore, TnT etc) and transportation. Huge Double garage with more parking at the back and a huge lot. Separate back entrance for the basement, for possible developing a rental suite in future. Must to see!

#### **Essential Information**

MLS® # E4444159 Price \$440,000

Bedrooms 4

Bathrooms 2.50

Full Baths 2

Half Baths 1

Square Footage 1,254
Acres 0.00
Year Built 1979

Type Single Family

Sub-Type Detached Single Family

Style Bi-Level Status Active