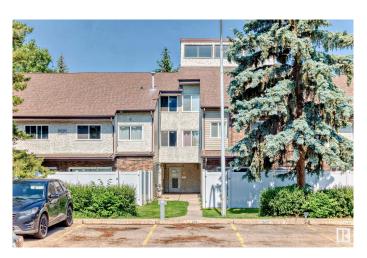

# \$245,000 - 21f Meadowlark Village, Edmonton

MLS® #E4444149

### \$245,000

3 Bedroom, 1.50 Bathroom, 1,670 sqft Condo / Townhouse on 0.00 Acres

West Meadowlark Park, Edmonton, AB

Experience spacious and versatile living in this generously sized unit, perfectly situated near the hospital and everyday conveniences. This well-maintained home features 3 bedrooms, 1.5 bathrooms, and a rare oversized loft with soaring vaulted ceilingsâ€"ideal as a fourth bedroom, home office, or bonus living area. The main floor boasts a bright, open layout with rich hardwood flooring, a modernized kitchen, and a cozy dining space perfect for entertaining. Step outside into your private west-facing backyard, fully enclosed by a 6-foot fence and surrounded by mature treesâ€"offering both privacy and a tranquil outdoor retreat.

# **Community Information**

Address 21f Meadowlark Village

Area Edmonton

Subdivision West Meadowlark Park

City Edmonton
County ALBERTA

Province AB

Postal Code T5R 5X3

#### **Exterior**

Exterior Wood, Brick, Stucco

Exterior Features Fenced, Playground Nearby, Public Swimming Pool, Public

Transportation, Schools, Shopping Nearby, See Remarks

Roof See Remarks

Construction Wood, Brick, Stucco