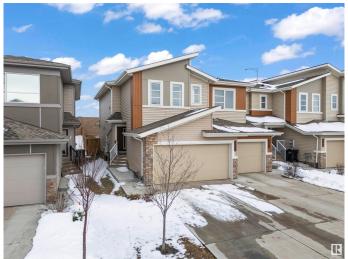

## \$445.000

3 Bedroom, 2.50 Bathroom, 1,542 sqft Single Family on 0.00 Acres

Cavanagh, Edmonton, AB

Located in the vibrant community of Cavanagh in SW Edmonton, this former Sterling Showhome is a beautifully maintained half-duplex offering 1,542 sq ft of thoughtfully designed living space. Built in 2020, it features 3 bedrooms, 2.5 bathrooms, and an open-concept main floor with stylish finishes, including vinyl plank and tile flooring. The upper level includes a convenient laundry room and a spacious primary suite with a 5-piece ensuite. The home also offers an unfinished basement for future development and a double attached garage. Situated on a west-facing lot and close to schools, shopping, and major roadways, this home blends comfort, quality, and location.

#### **Exterior**

Exterior Wood, Vinyl

Exterior Features Airport Nearby, Schools, Shopping Nearby, See Remarks

Roof Asphalt Shingles

Construction Wood, Vinyl

Foundation Concrete Perimeter