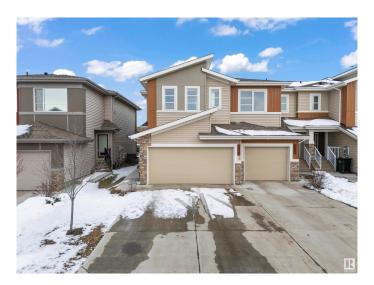

## \$445.000

3 Bedroom, 2.50 Bathroom, 1,542 sqft Single Family on 0.00 Acres

Cavanagh, Edmonton, AB

Located in the vibrant community of Cavanagh in SW Edmonton, this former Sterling Showhome is a beautifully maintained half-duplex offering 1,542 sq ft of thoughtfully designed living space. Built in 2020, it features 3 bedrooms, 2.5 bathrooms, and an open-concept main floor with stylish finishes, including vinyl plank and tile flooring. The upper level includes a convenient laundry room and a spacious primary suite with a 5-piece ensuite. The home also offers an unfinished basement for future development and a double attached garage. Situated on a west-facing lot and close to schools, shopping, and major roadways, this home blends comfort, quality, and location.

#### **Exterior**

Exterior Wood, Vinyl

Exterior Features Airport Nearby, Schools, Shopping Nearby, See Remarks

Roof Asphalt Shingles

Construction Wood, Vinyl

Foundation Concrete Perimeter