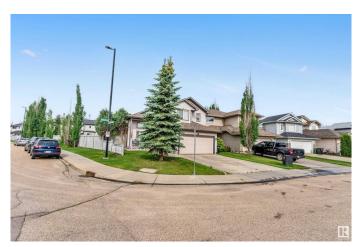

#### \$529,000

5 Bedroom, 3.00 Bathroom, 1,395 sqft Single Family on 0.00 Acres

Elsinore, Edmonton, AB

Great Location. This Montorio Built almost 1380 sq ft bi-level has 5 bedrooms. Located in Castle Brook. Great condition and layout. Impressive vaulted split entry foyer, with large stairway, oak cabinetry with eating bar and family size eating area. Great room w/corner fireplace and door to 2 tier deck. Master bedroom has a bay window & 4 pce ensuite (jetted tub) and his and hers closet. The fully finished basement is ideal for a larger family with an additional living room, bathroom and 2 bedrooms. The house has central a/c and brand new Furnace. Huge fenced back yard. This house has a beautiful SUNROOM..DOUBLE attached garage is HEATED...Back vard has a New STORAGE SHED on a CEMENT PAD.

# **Community Information**

Address 18204 107 Street

Area Edmonton
Subdivision Elsinore
City Edmonton
County ALBERTA

Province AB

Postal Code T5X 6G4

### **Exterior**

Exterior Wood, Vinyl

Exterior Features Corner Lot, Fenced, Public Transportation, Schools, Shopping Nearby

Roof Asphalt Shingles

Construction Wood, Vinyl

Foundation Concrete Perimeter