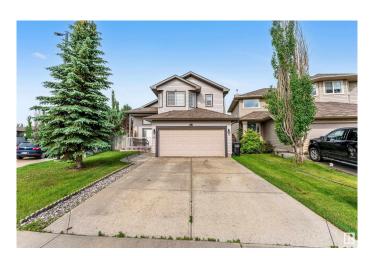

#### \$529,000

5 Bedroom, 3.00 Bathroom, 1,395 sqft Single Family on 0.00 Acres

Elsinore, Edmonton, AB

Great Location. This Montorio Built almost 1380 sq ft bi-level has 5 bedrooms. Located in Castle Brook. Great condition and layout. Impressive vaulted split entry foyer, with large stairway, oak cabinetry with eating bar and family size eating area. Great room w/corner fireplace and door to 2 tier deck. Master bedroom has a bay window & 4 pce ensuite (jetted tub) and his and hers closet. The fully finished basement is ideal for a larger family with an additional living room, bathroom and 2 bedrooms. The house has central a/c and brand new Furnace. Huge fenced back yard. This house has a beautiful SUNROOM..DOUBLE attached garage is HEATED...Back vard has a New STORAGE SHED on a CEMENT PAD.

## **Amenities**

Amenities Deck, Detectors Smoke, Front Porch

Parking Double Garage Attached

### **Exterior**

Exterior Wood, Vinyl

Exterior Features Corner Lot, Fenced, Public Transportation, Schools, Shopping Nearby

Roof Asphalt Shingles

Construction Wood, Vinyl

Foundation Concrete Perimeter