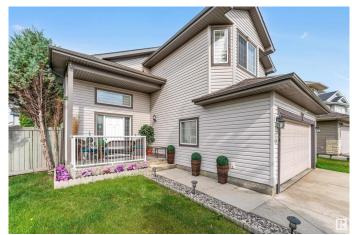

#### \$529,000

5 Bedroom, 3.00 Bathroom, 1,395 sqft Single Family on 0.00 Acres

Elsinore, Edmonton, AB

Great Location. This Montorio Built almost 1380 sq ft bi-level has 5 bedrooms. Located in Castle Brook. Great condition and layout. Impressive vaulted split entry foyer, with large stairway, oak cabinetry with eating bar and family size eating area. Great room w/corner fireplace and door to 2 tier deck. Master bedroom has a bay window & 4 pce ensuite (jetted tub) and his and hers closet. The fully finished basement is ideal for a larger family with an additional living room, bathroom and 2 bedrooms. The house has central a/c and brand new Furnace. Huge fenced back yard. This house has a beautiful SUNROOM..DOUBLE attached garage is HEATED...Back vard has a New STORAGE SHED on a CEMENT PAD.

## **Amenities**

Amenities Deck, Detectors Smoke, Front Porch

Parking Double Garage Attached

### **Exterior**

Exterior Wood, Vinyl

Exterior Features Corner Lot, Fenced, Public Transportation, Schools, Shopping Nearby

Roof Asphalt Shingles

Construction Wood, Vinyl

Foundation Concrete Perimeter