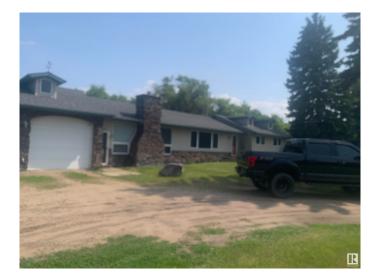

## \$2,300,000

0 Bedroom, 0.00 Bathroom, Land Commercial on 0.00 Acres

Rural North East South Sturgeon, Edmonton, AB

22.76 acres back North Saskatchewan with approved ASP and Marquis community developing nearby. Large bungalow with triple attached garage and 2 shops. The property borders and includes part of the ravine overlooking a beautiful valley. @ shops 18 x 34 feet with furnace and 220v and 42 x 150 feet with gas to building. Huge upsite!!