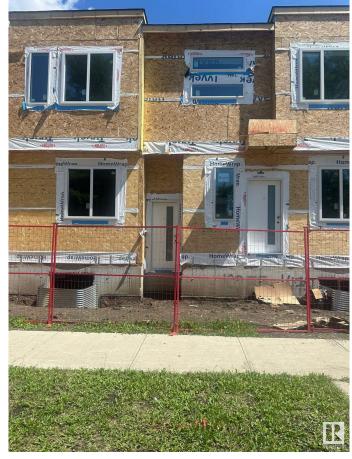

## \$1,699,999

0 Bedroom, 0.00 Bathroom, Multi-Family Commercial on 0.00 Acres

Grovenor, Edmonton, AB

Incredible Investment Opportunity in the Heart of Grovenor! Falls under MLI Select Program. This under-construction infill multi-family triplex includes brand new appliances, is located in Edmonton's most desirable neighbourhoodsâ€"Grovenor, known for its tree-lined streets, strong community, and proximity to downtown. Each of the unit includes a legal basement with SEPERATE ENTRANCE. The two unit legal basement suites feature 2 bedrooms, 1 full bath, & kitchen. The middle legal unit basement includes 2 bedrooms, 1 full bath, and a bar setupâ€"ideal for added flexibility. The main floor of each unit offers den (which can converted into bedroom) and half bath, and an open-concept kitchen with separate living and dining areas. The upper level boasts 3 bedrooms and 2 full baths. This is the perfect property for you if you were planning to expand your rental portfolio, this property delivers space, income, and long-term value. A rare chance to secure a high-potential income property in a high-demand area!

### **Exterior**

Exterior Stucco, Vinyl, Wood Frame Construction Stucco, Vinyl, Wood Frame