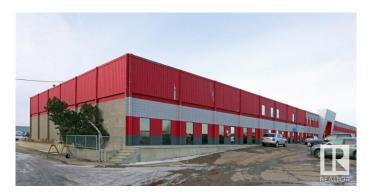

#### \$0

0 Bedroom, 0.00 Bathroom, Industrial on 0.00 Acres

Mistatim Industrial, Edmonton, AB

For Lease: 6,777 sq ft warehouse office in Mistatim Industrial, Edmonton. Prime IM-zoned property with flexible space for industrial or office use. Asking rate: \$12 PSF, additional rent: \$6.65 PSF. Ideal for businesses seeking a strategic location with excellent access.

## **Exterior**

Exterior Block

Construction Block