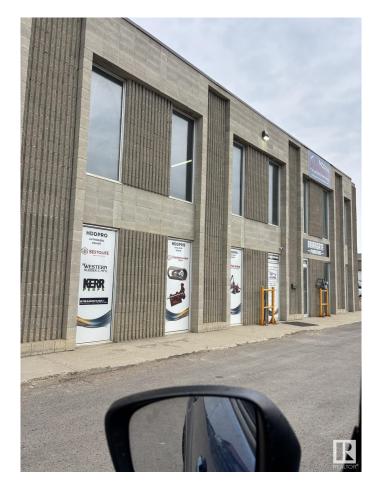

# \$0

0 Bedroom, 0.00 Bathroom, Industrial on 0.00 Acres

Ellis Industrial Park, Rural Parkland County, AB

Flexible industrial space in Acheson. well maintained with flexible terms, each unit has 2-12' x 14' grade loading doors, sump, overhead heaters, gravelled yard and ample parking. 2121 SF