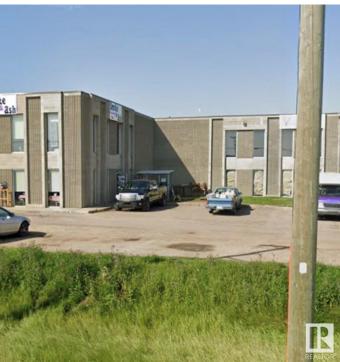

# \$0

0 Bedroom, 0.00 Bathroom, Industrial on 0.00 Acres

Ellis Industrial Park, Rural Parkland County, AB

Flexible industrial space in Acheson. well maintained with flexible terms, each unit has 2-12' x 14' grade loading doors, sump, overhead heaters, gravelled yard and ample parking. 2121 SF