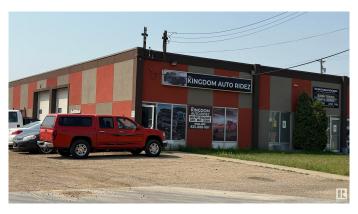

## \$400,000

0 Bedroom, 0.00 Bathroom, Industrial on 0.00 Acres

Dominion Industrial, Edmonton, AB

Great 2000 sq.ft warehouse with 3 overhead doors featuring mezzanine and front office Plenty of parking on the back and side of the building There is no condo fee There is a billboard generating about \$16,000 annually Insurance is paid from the sign revenues Ideal location for mechanic shop, car lot or church

# **Community Information**

Address 14825 123 Avenue

Area Edmonton

Subdivision Dominion Industrial

City Edmonton
County ALBERTA

Province AB

Postal Code T5L 2Y7