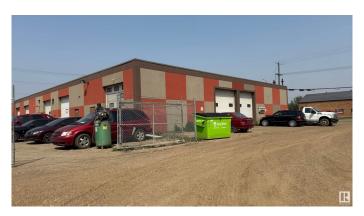

## \$400,000

0 Bedroom, 0.00 Bathroom, Industrial on 0.00 Acres

Dominion Industrial, Edmonton, AB

Great 2000 sq.ft warehouse with 3 overhead doors featuring mezzanine and front office Plenty of parking on the back and side of the building There is no condo fee There is a billboard generating about \$16,000 annually Insurance is paid from the sign revenues Ideal location for mechanic shop, car lot or church

### **Exterior**

Exterior Block
Construction Block