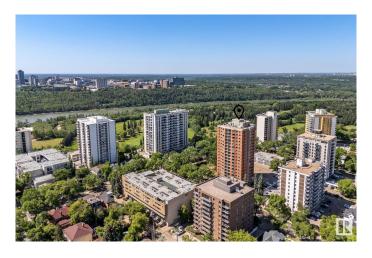

### \$159,900

2 Bedroom, 2.00 Bathroom, 854 sqft Condo / Townhouse on 0.00 Acres

WîhkwÃantôwin, Edmonton, AB

RENOVATED 2 bed, 2 bath condo with IN-SUITE LAUNDRY located in South Downtown just steps to the River Valley and LRT. Welcome to Central Park! Residents have private access to a gated greenspace beside the building, full use of car wash and vacuum station with HEATED UNDERGROUND PARKING. The kitchen has been fully renovated with new cabinets, countertops and backsplash plus a hidden paneled dishwasher. Both full washrooms have been renovated with new vanities and tile. Enjoy your private covered balcony for your morning coffee. Amazing location close to UofA, MacEwan, coffee shops, restaurants and downtowns nightlife! 18 plus building

## **Community Information**

Address 202 9916 113 Street

Area Edmonton

Subdivision Wîhkwêntôwin

City Edmonton
County ALBERTA

Province AB

Postal Code T5K 2N3