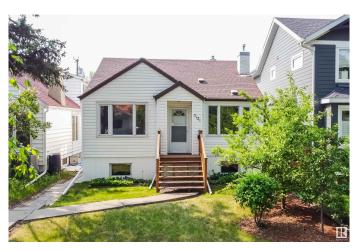

# \$395,000 - 9121 81 Avenue, Edmonton

MLS® #E4440773

#### \$395,000

3 Bedroom, 2.00 Bathroom, 1,053 sqft Single Family on 0.00 Acres

King Edward Park, Edmonton, AB

**INFILL OPPORTUNITY STEPS TO MILL** CREEK & DONNAN PARK Charming 3+1 bedroom, 2 bath 1.5-storey on a 33' x 132â€<sup>™</sup> lot in one of Edmontonâ€<sup>™</sup>s most walkable infill pockets. Surrounded by many gorgeous new homes, this warm and welcoming home features coved ceilings, ornamental fireplace, flexible dining/office space, a main floor bedroom and 4-piece bath, plus a bright kitchen with access to the sunny south-facing yard. Upstairs offers two more bedrooms, while the finished basement includes a family room, bedroom, renovated 3-piece bath, and shared laundry (had a former kitchenette also). Updates include basement wiring and underground power from the garage to the house. Perennial gardens and mature landscaping make the backyard a relaxing retreat. Walk to Mill Creek Ravine trails, Donnan Park, Shamrock Curling Club, and local favourites like Mill Creek CafA©, Take Care Café, and Darling. Great holding property, rental, or site for your future build in this sought-after neighbourhood. Welcome home!

## Exterior

| Exterior          | Wood, Vinyl                                                                                                      |
|-------------------|------------------------------------------------------------------------------------------------------------------|
| Exterior Features | Back Lane, Fenced, Landscaped, Level Land, Playground Nearby,<br>Public Transportation, Schools, Shopping Nearby |
| Roof              | Asphalt Shingles                                                                                                 |
| Construction      | Wood, Vinyl                                                                                                      |