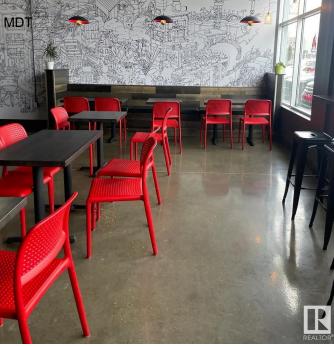

#### \$250,000

0 Bedroom, 0.00 Bathroom, Business on 0.00 Acres

None, Spruce Grove, AB

Asset sale of a well-established Noodlebox franchise located in a high-visibility retail plaza in Spruce Grove, just off the busy Highway 16A. This prime location offers strong vehicle and foot traffic, surrounded by major anchor tenants, gas stations, grocery stores, and dense residential communities. The space is fully built out with modern equipment and a functional layout, ideal for dine-in, takeout, and delivery. Ghost Kitchen Pita Pit approved, adding even more potential for revenue diversification. With excellent exposure, ample parking, and a steady flow of customers throughout the day, this is a turnkey opportunity for entrepreneurs looking to step into a growing franchise in one of Spruce Grove's most active commercial areas.