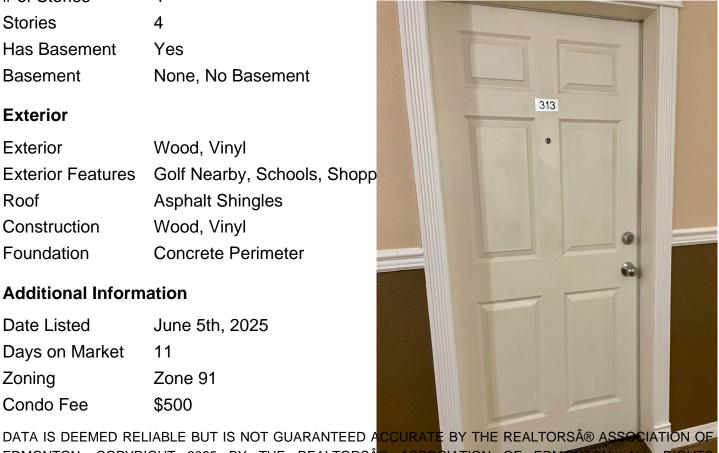

# of Stories 4 Stories 4

Yes Has Basement

Basement None, No Basement

#### **Exterior**

Wood, Vinyl Exterior

**Exterior Features** Golf Nearby, Schools, Shopp

Roof **Asphalt Shingles** 

Construction Wood, Vinyl

Foundation Concrete Perimeter

#### **Additional Information**

Date Listed June 5th, 2025

Days on Market 11

Zone 91 Zoning

Condo Fee \$500

EDMONTON. COPYRIGHT 2025 BY THE REALTORS® ASSOCIATION OF EDMONTON. ALL RIGHTS RESERVED. Trademarks are owned or controlled by the Canadian Real Estat estate professionals who are members of CREA (REALTORS provide (MLS®, Multiple Listing Service®)