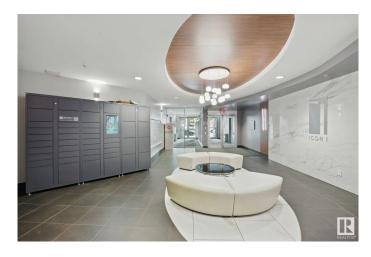

M STALL) Perched on the 27th floor, this spacious 1089 sq ft condo offers breathtaking views of Rogers Place and West Edmonton. Featuring one of the largest floor plans in the building, this clean and bright unit boasts a white kitchen with stainless steel appliances, wood floors throughout with neutral finishings, an open concept living space, and a generous primary suite with ensuite. Enjoy sunsets from your expansive windows and the unbeatable convenience of a tandem parking stall for two vehicles. Priced to sellâ€"this is the best value in the building! Don't miss your chance to own a sky-high gem in the heart of downtown.



#### **Essential Information**

MLS® # E4440107 Price \$319,900

Bedrooms 2

Bathrooms 2.00

Full Baths 2

Square Footage 1,089

Acres 0.00

Year Built 2006







Type Condo / Townhouse Sub-Type Apartment High Rise

Style Single Level Apartment

Status Active

# **Community Information**

Address 2701 10136 104 Street

Area Edmonton

Subdivision Downtown (Edmonton)

City Edmonton
County ALBERTA

Province AB

Postal Code T5J 0B5

#### **Amenities**

Amenities See Remarks

Parking Heated, Parkade, Underground

### Interior

Interior Features ensuite bathroom

Appliances Dishwasher-Built-In, Dryer, Microwave Hood Fan, Refrigerator,

Stove-Electric, Washer

Heating Baseboard, Hot Water, Natural Gas

# of Stories 30 Stories 1

Has Basement Yes

Basement None, No Basement

## **Exterior**

Exterior Concrete, Brick

Exterior Features See Remarks

Roof Concrete Tiles

Construction Concrete, Brick

Foundation Concrete Perimeter

#### **Additional Informati