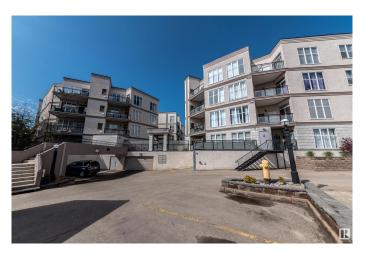

# \$190,000

1 Bedroom, 1.00 Bathroom, 648 sqft Condo / Townhouse on 0.00 Acres

Empire Park, Edmonton, AB

Well appointed 1 bedroom main floor condo unit in desirable "Southview Court". Features an extra large patio facing into the treed courtyard and is completely secured within the gated complex. 9' ceilings make this unit feel even more spacious. Upgraded heated secure parking and storage area also included along with all the appliances. In-suite laundry, and all window coverings. Location is one of the most convenient in Edmonton, just steps shopping, pubs, restaurants, Whitemud and Calgary trail and direct transportation to U of A. Comes with a titled underground parking stall and one more leased space with extra storage. Low condo fees makes this one very attactive

# **Community Information**

Address 150 4827 104a Street

Area Edmonton
Subdivision Empire Park
City Edmonton
County ALBERTA

Province AB

Postal Code T6H 0R5

# **Exterior**

Exterior Wood, Stucco

Exterior Features Public Transportation, Shopping Nearby

Roof Tar & T

Construction Wood, Stucco

Foundation Concrete Perimeter