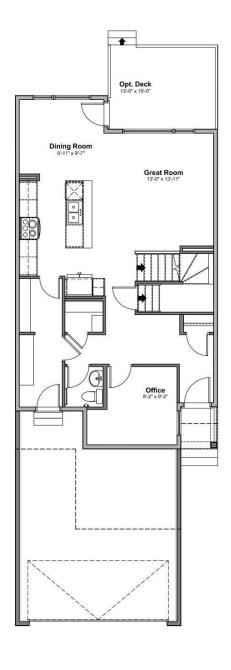

# \$614,900

4 Bedroom, 2.50 Bathroom, 1,961 sqft Single Family on 0.00 Acres

Edgemont (Edmonton), Edmonton, AB

Introducing a Brand New 2-Storey Home built by Anthem, in the Highly Desirable Community of Weston at Edgemont, Located in the Heart of WEST Edmonton! This stunning home features a thoughtfully designed layout with a main floor DEN, SIDE Entry, Upstairs, you'll find three additional spacious bedrooms, a bonus room, and a convenient upper-floor laundry room. Enjoy high-end finishes throughout, including: Quartz countertops, Stylish kitchen appliances, Walk-through pantry, Modern lighting fixtures, His & Hers sinks in the ensuite, Vinyl flooring on the main level, bathrooms, and laundry room, carpet on the upper floor, Large dining area and a bright, open-concept living room, Double attached front garage. \*This home is currently under construction. \*Photos are of a previously built model and used for reference only. \*Actual interior colors and upgrades may vary.