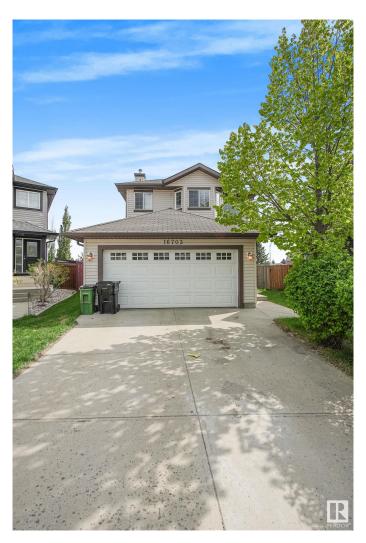

# \$459,000 - 16703 113 Street, Edmonton

MLS® #E4438216

## \$459,000

3 Bedroom, 2.50 Bathroom, 1,259 sqft Single Family on 0.00 Acres

Canossa, Edmonton, AB

Beautiful home in Canossa with easy access to Anthony Henday, public transit, schools & all amenities! This well-maintained property sits on a pie-shaped lot (approx. 5156 sq. ft.) and offers a great layout. The kitchen features stainless steel appliances, raised eating bar, ample cabinetry & large pantry. Bright living room with large window overlooks the landscaped, fenced backyard with a two-tier deck & gazeboâ€"perfect for entertaining. Main floor includes elegant cherry oak hardwood floors & a convenient half bath near the garage entry. Upstairs offers a spacious primary bedroom with a 4-piece ensuite & walk-in closet, plus 2 generously sized bedrooms & another full bath. The unfinished basement awaits your personal touch. A perfect family home in a desirable neighborhood!

Type Single Family

Sub-Type Detached Single Family

Style 2 Storey
Status Active

# **Exterior**

Exterior Wood, Vinyl

Exterior Features Playground Nearby, Schools, Shopping Nearby

Roof Asphalt Shingles

Construction Wood, Vinyl

Foundation Concrete Perimeter