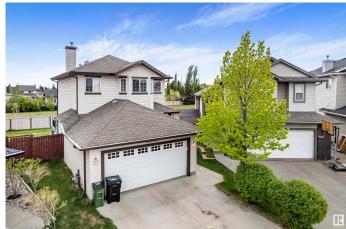

# \$459,000 - 16703 113 Street, Edmonton

MLS® #E4438216

## \$459,000

3 Bedroom, 2.50 Bathroom, 1,259 sqft Single Family on 0.00 Acres

Canossa, Edmonton, AB

Beautiful home in Canossa with easy access to Anthony Henday, public transit, schools & all amenities! This well-maintained property sits on a pie-shaped lot (approx. 5156 sq. ft.) and offers a great layout. The kitchen features stainless steel appliances, raised eating bar, ample cabinetry & large pantry. Bright living room with large window overlooks the landscaped, fenced backyard with a two-tier deck & gazeboâ€"perfect for entertaining. Main floor includes elegant cherry oak hardwood floors & a convenient half bath near the garage entry. Upstairs offers a spacious primary bedroom with a 4-piece ensuite & walk-in closet, plus 2 generously sized bedrooms & another full bath. The unfinished basement awaits your personal touch. A perfect family home in a desirable neighborhood!

Type Single Family

Sub-Type Detached Single Family

Style 2 Storey
Status Active

# **Exterior**

Exterior Wood, Vinyl

Exterior Features Playground Nearby, Schools, Shopping Nearby

Roof Asphalt Shingles

Construction Wood, Vinyl

Foundation Concrete Perimeter