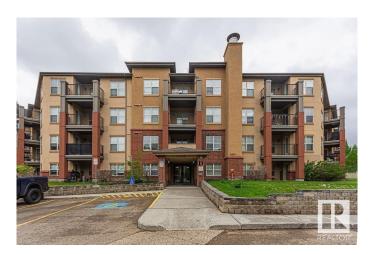

## \$165,000

1 Bedroom, 1.00 Bathroom, 721 sqft Condo / Townhouse on 0.00 Acres

Rutherford (Edmonton), Edmonton, AB

Welcome to Rutherford Village! With over 700 sq ft. This spacious southeast-facing 1-bedroom, 1-bathroom condo features underground parking and a storage unit. The eat-in kitchen has white appliances, laminate countertops, and ample cabinet space. The unit boasts carpet and linoleum flooring, in-suite laundry, a dedicated dining area, and a private patio with a BBQ gas hookup that backs onto green space and a lake. The location is ideal, close to schools, walking paths, parks, and shops. Additionally, it is only a 15-minute drive to Edmonton Airport. Condo fees include electricity/Heat/water.

## **Essential Information**

MLS® # E4438166 Price \$165,000

Bedrooms 1

Bathrooms 1.00

Full Baths 1

Square Footage 721

Acres 0.00

Year Built 2005