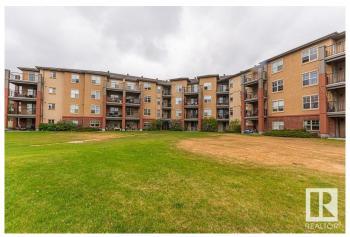

## \$165,000

1 Bedroom, 1.00 Bathroom, 721 sqft Condo / Townhouse on 0.00 Acres

Rutherford (Edmonton), Edmonton, AB

Welcome to Rutherford Village! With over 700 sq ft. This spacious southeast-facing 1-bedroom, 1-bathroom condo features underground parking and a storage unit. The eat-in kitchen has white appliances, laminate countertops, and ample cabinet space. The unit boasts carpet and linoleum flooring, in-suite laundry, a dedicated dining area, and a private patio with a BBQ gas hookup that backs onto green space and a lake. The location is ideal, close to schools, walking paths, parks, and shops. Additionally, it is only a 15-minute drive to Edmonton Airport. Condo fees include electricity/Heat/water.

# of Stories 4

Stories 1
Has Basement Yes

Basement None, No Basement

**Exterior** 

Exterior Wood, Brick, Stucco

Exterior Features Backs Onto Park/Trees, Landscaped, No Back Lane, No Through Road,

Public Transportation, Schools, Shopping Nearby