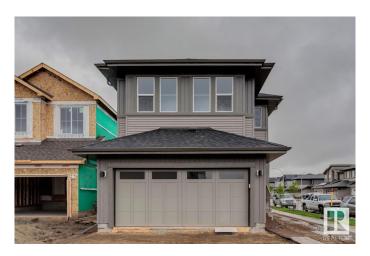

## \$619,900

4 Bedroom, 3.50 Bathroom, 2,333 sqft Single Family on 0.00 Acres

Secord, Edmonton, AB

This Parkwood home with a Prairie elevation combines style and function. A separate side entrance and enclosed mud room off the garage add everyday convenience. The spacious den is perfect for a home office or formal dining. The kitchen features a spice kitchen, large walk-in pantry, and an island with a flush eating bar—ideal for entertaining. Upstairs offers a central bonus room, four bedrooms, and second-floor laundry. Bedroom #2 has its own ensuite, while the primary bedroom includes a luxurious five-piece ensuite and generous walk-in closet. Extra windows in the foyer, den, and stairwell fill the home with natural light.

## **Exterior**

Exterior Wood, Vinyl

Exterior Features Corner Lot, Park/Reserve, Playground Nearby, Public Transportation,

**Shopping Nearby** 

Roof Asphalt Shingles

Construction Wood, Vinyl

Foundation Concrete Perimeter