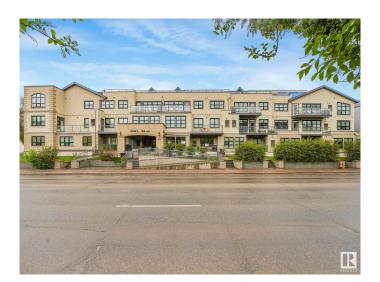

# \$297,900 - 304 9603 98 Avenue, Edmonton

MLS® #E4437748

## \$297,900

2 Bedroom, 2.00 Bathroom, 1,392 sqft Condo / Townhouse on 0.00 Acres

Cloverdale, Edmonton, AB

Executive condo 2 bedroom 2 bath, open concept with loft. Almost 1400 sqft of custom design awaits you, fabulous gourmet kitchen boasting granite counters & island, slate backsplash, corner pantry & exquisite maple stained cabinetry. Opens up to the spacious great room with balcony complete with stylish slate flooring, soaring ceilings & windows. Features 2 bedrooms with the Primary offering an ensuite with corner jacuzzi tub, large vanity & walk-in closet. Upstairs you will find the spectacular loft graced with hardwood, with a private terrace for you to enjoy the view of Gallagher's Park. 2 titled underground parking stalls. Located in the beautiful River Valley & minutes to the city offers you the opportunity for the lifestyle you have dreamed about!

## **Exterior**

Exterior Wood, Stone, Stucco

Exterior Features Playground Nearby, Public Transportation, Schools, Shopping Nearby,

Ski Hill Nearby

Roof Asphalt Shingles

Construction Wood, Stone, Stucco Foundation Concrete Perimeter