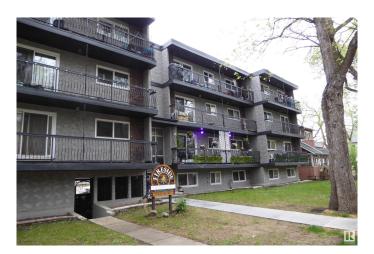

# \$89,000 - 305 10420 93 Street, Edmonton

MLS® #E4437657

### \$89,000

1 Bedroom, 1.00 Bathroom, 666 sqft Condo / Townhouse on 0.00 Acres

Boyle Street, Edmonton, AB

Experience the raising of the sun in this clean and bright 1 bedroom suite! The spacious living room is designed for comfort and enjoyment with patio doors that lead you to a roomy balcony that overlooks the east of the city. Experience the joy of cooking in this fully equipped kitchen. The cozy and bright dining room will host intimate meals for friends and family. The master bedroom is extra large to hold all your furnishing. There is a 4 piece bathroom. The flooring is durable ceramic tile and laminate flooring. This unit comes complete with 3 appliances. There is a well planned storage space that keeps everything handy, but out of sight. Fireside Condominiums is close to all amenities, with public transportation, shopping, just minutes away to the walking trails in the river valley. Walking distance to Dawson Park.

# **Community Information**

Address 305 10420 93 Street

Area Edmonton
Subdivision Boyle Street
City Edmonton
County ALBERTA

Province AB

Postal Code T5H 1X4

### **Exterior**

Exterior Wood, Brick, Stucco

Exterior Features Landscaped, Public Transportation, Shopping Nearby

Roof Tar & amp; Gravel

Construction Wood, Brick, Stucco

Foundation Concrete Perimeter