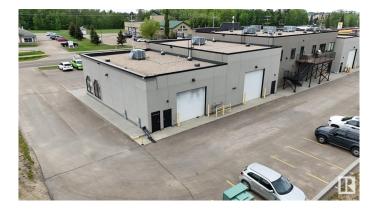

### \$1,285,000

0 Bedroom, 0.00 Bathroom, Retail on 0.00 Acres

None, Stony Plain, AB

Exceptional Investment Opportunity! Located along the high traffic area of Railway Avenue in Stony Plain, this prime commercial building offers 4,225 SF of modern retail space. Currently leased to a long-term tenant, the property features ample parking and a convenient rear entrance--ideal for a wide range of businesses. Built with concrete and steel framing, the structure offers exceptional durability and low maintenance. Its strategic location provides excellent exposure and quick access to Highway 16A and 48 Street, as well as nearby shopping, bakery, car wash and auto service stations. Quality construction and a functional layout ensure minimal upkeep and strong leasing potential.

### **Exterior**

Exterior Concrete, Steel Frame Construction Concrete, Steel Frame