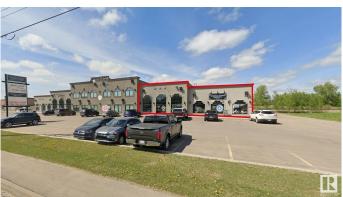

### \$1,285,000

0 Bedroom, 0.00 Bathroom, Retail on 0.00 Acres

None, Stony Plain, AB

Exceptional Investment Opportunity! Located along the high traffic area of Railway Avenue in Stony Plain, this prime commercial building offers 4,225 SF of modern retail space. Currently leased to a long-term tenant, the property features ample parking and a convenient rear entrance--ideal for a wide range of businesses. Built with concrete and steel framing, the structure offers exceptional durability and low maintenance. Its strategic location provides excellent exposure and quick access to Highway 16A and 48 Street, as well as nearby shopping, bakery, car wash and auto service stations. Quality construction and a functional layout ensure minimal upkeep and strong leasing potential.

### **Exterior**

Exterior Concrete, Steel Frame Construction Concrete, Steel Frame