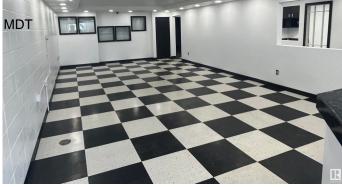

#### \$0

0 Bedroom, 0.00 Bathroom, Industrial on 0.00 Acres

Dominion Industrial, Edmonton, AB

 $\hat{a}$ €¢ Main floor can accommodate a wide variety of users, which contains a high end show room, kitchenette, and warehouse  $\hat{a}$ €¢ Second floor open area and multiple offices with windows  $\hat{a}$ €¢ One  $12\hat{a}$ €<sup>TM</sup> x  $14\hat{a}$ €<sup>TM</sup> Grade loading door  $\hat{a}$ €¢ Existing air makeup unit within the warehouse space  $\hat{a}$ €¢ Easy access from Yellowhead Trail, St. Albert Trail and a large residential population nearby