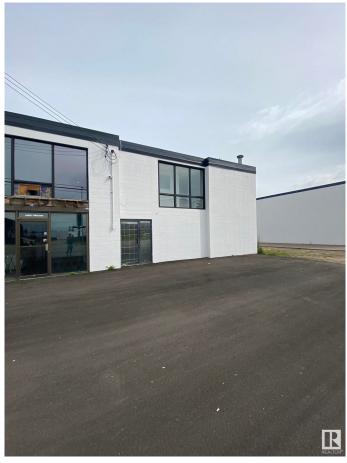

#### \$0

0 Bedroom, 0.00 Bathroom, Industrial on 0.00 Acres

Dominion Industrial, Edmonton, AB

 $\hat{a}$ €¢ Main floor can accommodate a wide variety of users, which contains a high end show room, kitchenette, and warehouse  $\hat{a}$ €¢ Second floor open area and multiple offices with windows  $\hat{a}$ €¢ One  $12\hat{a}$ €<sup>TM</sup> x  $14\hat{a}$ €<sup>TM</sup> Grade loading door  $\hat{a}$ €¢ Existing air makeup unit within the warehouse space  $\hat{a}$ €¢ Easy access from Yellowhead Trail, St. Albert Trail and a large residential population nearby

### Exterior

Exterior Brick Construction Brick