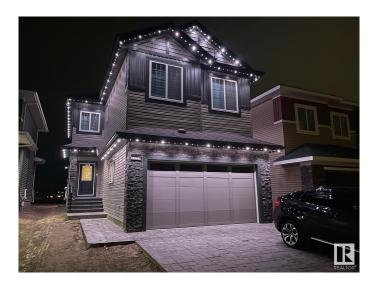

#### \$800,000

4 Bedroom, 2.50 Bathroom, 2,330 sqft Single Family on 0.00 Acres

Trumpeter Area, Edmonton, AB

Green space lovers and those seeking tranquility, look no further! This exceptional 3-bedroom property features over 2300 sq ft of living space and a massive lot exceeding 368,000 sq meters directly backing onto lush green space. Inside, the desirable open-to-below design and large windows create a bright and modern feel, enhanced by newer appliances. Situated on a quiet street with the convenience of nearby commercial amenities and the allure of Lake St. Anne just a stone's throw away, this home offers the best of both worlds.

Year Built 2022

Type Single Family

Sub-Type Detached Single Family

Style 2 Storey

Status Active

#### **Exterior**

Exterior Wood, Stone, Vinyl

Exterior Features Backs Onto Park/Trees, Fenced, Fruit Trees/Shrubs

Roof Asphalt Shingles

Construction Wood, Stone, Vinyl

Foundation Concrete Perimeter