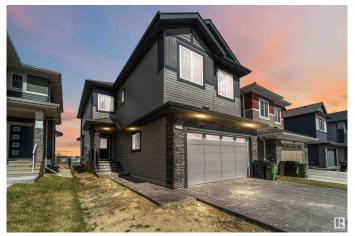

#### \$800,000

4 Bedroom, 2.50 Bathroom, 2,330 sqft Single Family on 0.00 Acres

Trumpeter Area, Edmonton, AB

Green space lovers and those seeking tranquility, look no further! This exceptional 3-bedroom property features over 2300 sq ft of living space and a massive lot exceeding 368,000 sq meters directly backing onto lush green space. Inside, the desirable open-to-below design and large windows create a bright and modern feel, enhanced by newer appliances. Situated on a quiet street with the convenience of nearby commercial amenities and the allure of Lake St. Anne just a stone's throw away, this home offers the best of both worlds.

Year Built 2022

Type Single Family

Sub-Type Detached Single Family

Style 2 Storey

Status Active

#### **Exterior**

Exterior Wood, Stone, Vinyl

Exterior Features Backs Onto Park/Trees, Fenced, Fruit Trees/Shrubs

Roof Asphalt Shingles

Construction Wood, Stone, Vinyl

Foundation Concrete Perimeter