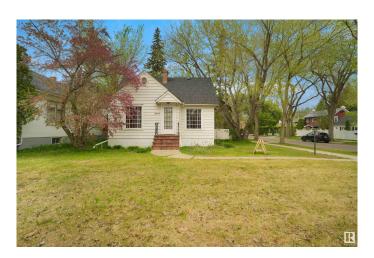

#### \$539.900

2 Bedroom, 1.00 Bathroom, 1,169 sqft Single Family on 0.00 Acres

Glenora, Edmonton, AB

PRIME CORNER LOT IN GLENORA – LAND VALUE ONLY Exceptional redevelopment opportunity in the prestigious community of Glenora! This massive 50' x 145' (7,250 SQ.FT.) corner lot offers incredible potential for LOT SUBDIVISON & SKINNY SINGLE FAMILY REDEVELOPMENT OR A FULLY CUSTOM BUILT HOME. Ideally located just steps from the future LRT station, and minutes to the University of Alberta, Downtown Edmonton, and the North Saskatchewan River Valley, this location is unbeatable. Enjoy the charm of mature trees and lush foliage, a hallmark of this sought-after neighbourhood known for blending estate-style living with urban convenience. The existing home requires TLC and is being sold AS IS â€" LAND VALUE ONLY. This lot provides the opportunity to build custom estate home or subdivide into two skinny lots. This is your chance to create something remarkable in one of Edmonton's most desirable communities. Don't miss out on this rare Glenora opportunity!

Built in 1942

### **Essential Information**

MLS® # E4436084 Price \$539,900

Bedrooms 2

Bathrooms 1.00

Full Baths 1

Square Footage 1,169

Acres 0.00

Year Built 1942

#### **Exterior**

Exterior Wood, Vinyl

Exterior Features Corner Lot, Schools

Roof Asphalt Shingles

Construction Wood, Vinyl

Foundation Concrete Perimeter