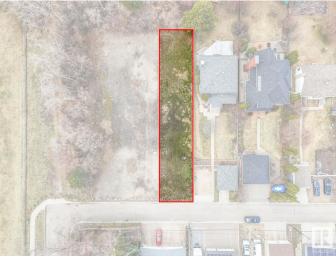

# \$565,000 - 9209 96 Street, Edmonton

MLS® #E4435888

# \$565,000

0 Bedroom, 0.00 Bathroom, Single Family on 0.00 Acres

Bonnie Doon, Edmonton, AB

Rare and exclusive opportunity in Bonnie doon. This executive 35'x174' lot backs onto Mill Creek Ravine is and the perfect spot to build your dream home. Enjoy all of perks of of one of Edmonton's best neighbourhoods. Schools from elementary to post secondary with Ecole St.Jean, boutique shopping on Whyte avenue, river valley and ravine walking trails, and quick access to downtown, the University district, and Calgary Trail.

### Exterior

Exterior Features Back Lane, Golf Nearby, Playground Nearby, Public Transportation, Ravine View, Schools, Shopping Nearby, Ski Hill Nearby, See Remarks