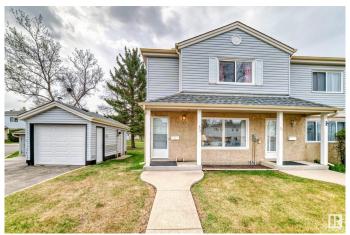

# \$264,900

3 Bedroom, 1.50 Bathroom, 1,144 sqft Condo / Townhouse on 0.00 Acres

Broadmoor Estates, Sherwood Park, AB

END UNIT!! Located in a desirable complex. This 3 bed room 1.5 bath townhouse features a large living room and dining room area with lost of natural light, the kitchen is a good size with eat in area and a 2 piece bath. The upper level has 3 bed rooms and a 4 piece bath and the master is massive with a big closet. The basement is fully finished with a family room, storage room and nice size laundry/utility room. Two parking stalls right bout front! The complex is just steps to Sherwood Park mall, Festival Place, Broadmoor golf course, Broadmoor lake, library and more. Being Pet Friendly and having low condo fees makes this a great home.

Year Built 1981

Type Condo / Townhouse

Sub-Type Townhouse

Style 2 Storey

Status Active

## **Exterior**

Exterior Wood, Stucco, Vinyl

Exterior Features Fenced, Golf Nearby, Park/Reserve, Playground Nearby, Private

Setting, Schools, Shopping Nearby

Roof Asphalt Shingles

Construction Wood, Stucco, Vinyl