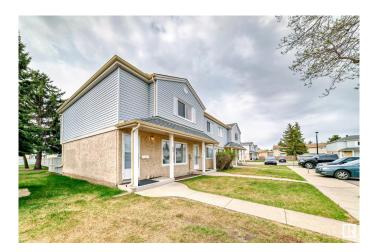

# \$264,900

3 Bedroom, 1.50 Bathroom, 1,144 sqft Condo / Townhouse on 0.00 Acres

Broadmoor Estates, Sherwood Park, AB

END UNIT!! Located in a desirable complex. This 3 bed room 1.5 bath townhouse features a large living room and dining room area with lost of natural light, the kitchen is a good size with eat in area and a 2 piece bath. The upper level has 3 bed rooms and a 4 piece bath and the master is massive with a big closet. The basement is fully finished with a family room, storage room and nice size laundry/utility room. Two parking stalls right bout front! The complex is just steps to Sherwood Park mall, Festival Place, Broadmoor golf course, Broadmoor lake, library and more. Being Pet Friendly and having low condo fees makes this a great home.

Year Built 1981

Type Condo / Townhouse

Sub-Type Townhouse

Style 2 Storey

Status Active

## **Exterior**

Exterior Wood, Stucco, Vinyl

Exterior Features Fenced, Golf Nearby, Park/Reserve, Playground Nearby, Private

Setting, Schools, Shopping Nearby

Roof Asphalt Shingles

Construction Wood, Stucco, Vinyl