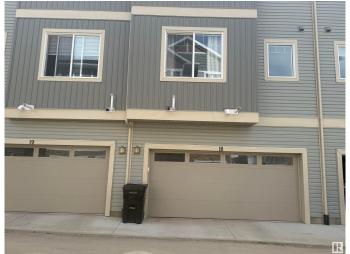

Welcome to Skylark 87 located just minutes south of St. Albert. Trumpeter on Big Lake is taking flight with over 300 acres of rolling hills, mature woodlands and natural wetlands. Trumpeter is home to a wide variety of wildlife, over 220 bird species, and now you can make this exceptional location your home too. This exceptional townhouse style 3 storey home features quality finishing throughout including quartz counter tops, vinyl plank flooring, glass back splash and ceramic tile floors, black appliances and so much more. The open concept main floor has a inviting island kitchen, sunny south facing dinette and stylish living room. The upper floor features a generous master w/walk in closet and ensuite, 2 good sized additional bedrooms, laundry and an airy loft area. Come take a peak





Built in 2020

#### **Essential Information**

MLS® # E4435797 Price \$369,000

Bedrooms 3
Bathrooms 2.50
Full Baths 2
Half Baths 1

Square Footage 1,467 Acres 0.00 Year Built 2020

Type Condo / Townhouse

Sub-Type Townhouse

Style 2 Storey
Status Active

# **Community Information**

Address 18 13139 205 Street

Area Edmonton

Subdivision Trumpeter Area

City Edmonton
County ALBERTA

Province AB

Postal Code T5S 0J2

#### **Amenities**

Amenities Deck

Parking Double Garage Attached

## Interior

Interior Features ensuite bathroom

Appliances Dishwasher-Built-In, Dryer, Refrigerator, Stove-Electric, Washer

Heating Forced Air-1, Natural Gas

Stories 3

Has Basement Yes

Basement None, Unfinished

### **Exterior**

Exterior Wood, Vinyl

Exterior Features Environmental Reserve, Flat Site,