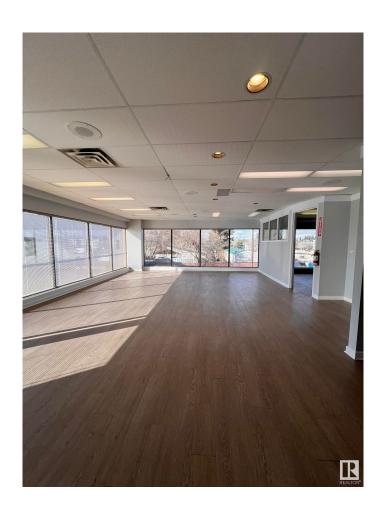

#### \$0

0 Bedroom, 0.00 Bathroom, Office on 0.00 Acres

West Grove, Spruce Grove, AB

Discover a versatile office retail space that combines plenty of natural light with a full build-out, making it suitable for a wide range of businesses. This space offers a bright, inviting atmosphere perfect for establishing a professional presence. Plus, there's an opportunity for pylon signage at just \$50/month to boost your visibility on a main road. Contact me today to learn more!