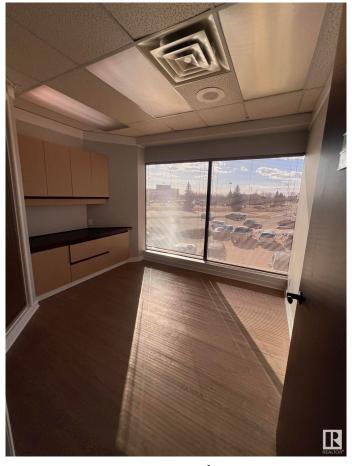

#### \$0

0 Bedroom, 0.00 Bathroom, Office on 0.00 Acres

West Grove, Spruce Grove, AB

Discover a versatile office retail space that combines plenty of natural light with a full build-out, making it suitable for a wide range of businesses. This space offers a bright, inviting atmosphere perfect for establishing a professional presence. Plus, there's an opportunity for pylon signage at just \$50/month to boost your visibility on a main road. Contact me today to learn more!