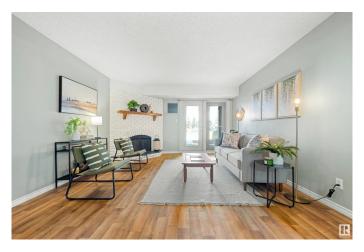

### \$119,900

2 Bedroom, 1.00 Bathroom, 945 sqft Condo / Townhouse on 0.00 Acres

Ermineskin, Edmonton, AB

Spacious 2-bedroom condo in a prime location across from a park and steps to the LRT! This main floor unit offers direct access through patio doorsâ€"no need to go through the building. Inside, enjoy updated flooring, fresh paint, modern trim, and a newer furnace and hot water tank. The kitchen features quartz countertops, and the upgraded bathroom boasts a new double-sink vanity. The primary bedroom includes a walk-through closet with cheater access to the stylish 5pc bath. Both bedrooms and the living room are generously sized, plus there's a large in-suite storage closet. Walking distance to all amenities, including South Edmonton Common, and perfect for commuters!

# Interior

Appliances Dishwasher-Built-In, Microwave Hood Fan, Refrigerator, Stove-Electric

Heating Forced Air-1, Natural Gas

Fireplace Yes

Fireplaces Brick Facing