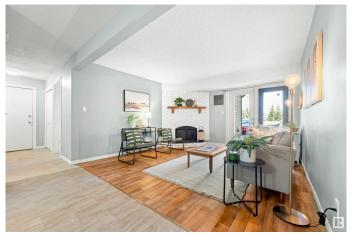

### \$119,900

2 Bedroom, 1.00 Bathroom, 945 sqft Condo / Townhouse on 0.00 Acres

Ermineskin, Edmonton, AB

Spacious 2-bedroom condo in a prime location across from a park and steps to the LRT! This main floor unit offers direct access through patio doorsâ€"no need to go through the building. Inside, enjoy updated flooring, fresh paint, modern trim, and a newer furnace and hot water tank. The kitchen features quartz countertops, and the upgraded bathroom boasts a new double-sink vanity. The primary bedroom includes a walk-through closet with cheater access to the stylish 5pc bath. Both bedrooms and the living room are generously sized, plus there's a large in-suite storage closet. Walking distance to all amenities, including South Edmonton Common, and perfect for commuters!

# Interior

Appliances Dishwasher-Built-In, Microwave Hood Fan, Refrigerator, Stove-Electric

Heating Forced Air-1, Natural Gas

Fireplace Yes

Fireplaces Brick Facing