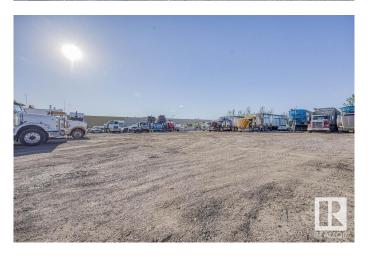

## \$1,200,000

0 Bedroom, 0.00 Bathroom, Land Commercial on 0.00 Acres

Weir Industrial, Edmonton, AB

Are you looking for a Truck Yard within the city? Well look no further, This 1.07 Acre Gravelled Yard is looking for its new owner. Have other plans? Well this is Zoned for Medium Industrial as well! Come take a look.