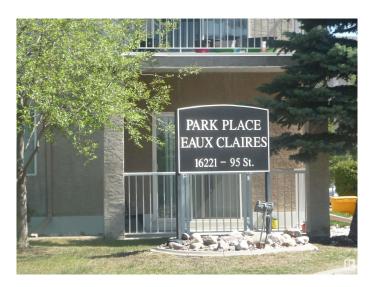

# \$174,670 - 16221 95 Street, Edmonton

MLS® #E4435001

# \$174,670

2 Bedroom, 2.00 Bathroom, 873 sqft Condo / Townhouse on 0.00 Acres

Eaux Claires, Edmonton, AB

Two bedroom, 2 bathroom condo with in-suite laundry and assigned parking. Situated within walking distance of offices, shops, restaurants, and more - yet a couple of blocks away from a main street. This home has been well cared for and is ready for a new owner very soon.

# **Community Information**

Address 16221 95 Street

Area Edmonton
Subdivision Eaux Claires
City Edmonton

County ALBERTA

Province AB

Postal Code T5Z 3V3