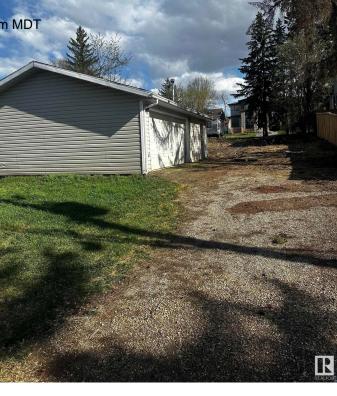

#### \$428,000

0 Bedroom, 0.00 Bathroom, Single Family on 0.00 Acres

Braeside, St. Albert, AB

Build Your Dream Home in a Thriving Community Unlock the opportunity to create your perfect living space on this generous, full-sized lot located in the sought-after Braeside area. Key Features: Ample Size: A sizable 50 feet by 150 feet lot, providing plenty of room for a custom-designed home, landscaping, and outdoor amenities. Triple Car Garage Included: Comes with a pre-installed triple car garage, offering secure parking and additional storage options. Prime Location: Situated in a highly desirable community known for its excellent schools, parks, and easy access to local amenities and transportation. Cleared and Ready: start building right away! Braeside is renowned for its friendly neighborhood vibe, beautiful surroundings, and close to proximity to downtown.

## Exterior

Exterior Features Back Lane, Landscaped, R Nearby, Sloping Lot, Treed L