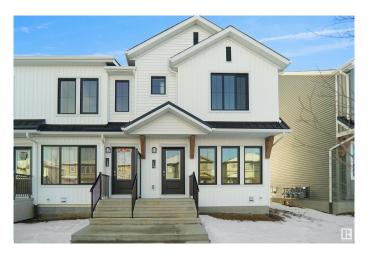

# \$299,998 - 43 531 Merlin Landing, Edmonton

MLS® #E4434425

## \$299.998

2 Bedroom, 2.00 Bathroom, 922 sqft Condo / Townhouse on 0.00 Acres

Hawks Ridge, Edmonton, AB

Welcome to Hawks Ridge by Big Lake. This brand new townhouse unit the "willow― Built by StreetSide Developments and is located in one of North Edmonton's newest premier communities of Hawks Ridge. With almost 925 square Feet, it comes with front yard landscaping and a single over sized parking pad, this opportunity is perfect for a young family or young couple. Your main floor is complete with upgrade luxury Vinyl Plank flooring throughout the great room and the kitchen. room. Highlighted in your new kitchen are upgraded cabinet and a tile back splash. The upper level has 2 bedrooms and 2 full bathrooms. This town home also comes with a unfinished basement perfect for a future development. \*\*\*Home is under construction and the photos are of the show home colors and finishing's may vary, will be complete in the by the end of August 2025 \*\*\*

## **Exterior**

Exterior Wood, Vinyl

Exterior Features Fenced, Golf Nearby, Landscaped, Park/Reserve, Playground Nearby,

Public Transportation, Schools, Shopping Nearby, See Remarks

Roof Asphalt Shingles

Construction Wood, Vinyl