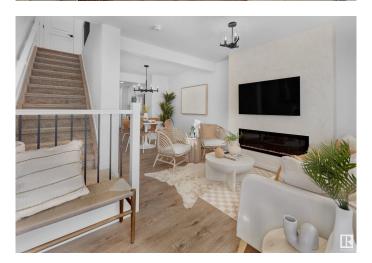

## \$299.998

2 Bedroom, 2.00 Bathroom, 922 sqft Condo / Townhouse on 0.00 Acres

Hawks Ridge, Edmonton, AB

Welcome to Hawks Ridge by Big Lake. This brand new townhouse unit the "willow― Built by StreetSide Developments and is located in one of North Edmonton's newest premier communities of Hawks Ridge. With almost 925 square Feet, it comes with front yard landscaping and a single over sized parking pad, this opportunity is perfect for a young family or young couple. Your main floor is complete with upgrade luxury Vinyl Plank flooring throughout the great room and the kitchen. room. Highlighted in your new kitchen are upgraded cabinet and a tile back splash. The upper level has 2 bedrooms and 2 full bathrooms. This town home also comes with a unfinished basement perfect for a future development. \*\*\*Home is under construction and the photos are of the show home colors and finishing's may vary, will be complete in the by the end of August 2025 \*\*\*

#### Interior

Interior Features ensuite bathroom

Appliances See Remarks

Heating Forced Air-1, Natural Gas

Stories 3

Has Basement Yes

Basement Full, Unfinished