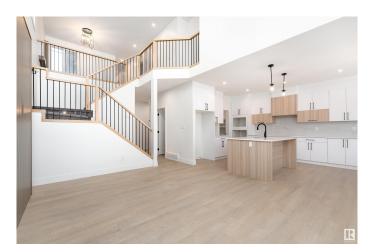

## \$679,000

4 Bedroom, 2.50 Bathroom, 2,266 sqft Single Family on 0.00 Acres

Erin Ridge North, St. Albert, AB

Welcome to the desirable and family friendly community of Erin Ridge North in St. Albert! This stunning home features 4 spacious bedrooms and 2.5 bathrooms. The main floor greets you with a luxurious living room, spacious dining room, one bedroom and a 2pc bathroom. The open concept space is sure to impress with a cozy electric fireplace and large windows allowing plenty of natural light! As you head upstairs you will discover a beautiful bonus room, the stunning primary bedroom equipped with a 5pc ensuite + walk-in closet, 2 additional bedrooms and convenient upstairs laundry room. The unfinished basement just awaits your personal touch! With over 2100 sqft of living space, this is the perfect for a growing family!

## Interior

Interior Features ensuite bathroom

Appliances See Remarks

Heating Forced Air-1, Natural Gas

Stories 2

Has Basement Yes

Basement Full, Unfinished