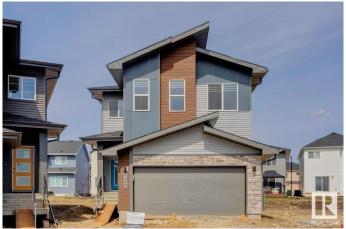

# \$659,900 - 19008 20 Avenue, Edmonton

MLS® #E4433787

# \$659,900

5 Bedroom, 4.00 Bathroom, 2,370 sqft Single Family on 0.00 Acres

River's Edge, Edmonton, AB

This spacious 5-bedroom, 4-bathroom home offers modern living with a main floor bedroom and 3-piece bathroom with a standing shower. Upstairs, two attached ensuite bedrooms provide privacy and comfort. The home boasts a stylish spice kitchen with stainless chimney hoodfan and cabinets to the ceiling, as well as a walk-in pantry for extra storage. The main floor features durable vinyl plank flooring, while large windows allow natural light to fill the home. Enjoy elegant finishes including undermount sinks, a cozy fireplace, and sleek railings throughout. A side entrance adds extra convenience to this thoughtfully designed home.

### **Exterior**

Exterior Wood, Brick, Vinyl

Exterior Features Schools, Shopping Nearby

Roof Asphalt Shingles
Construction Wood, Brick, Vinyl

Foundation Concrete Perimeter