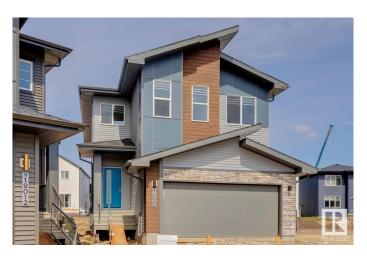

# \$659,900 - 19008 20 Avenue, Edmonton

MLS® #E4433787

# \$659,900

5 Bedroom, 4.00 Bathroom, 2,370 sqft Single Family on 0.00 Acres

River's Edge, Edmonton, AB

This spacious 5-bedroom, 4-bathroom home offers modern living with a main floor bedroom and 3-piece bathroom with a standing shower. Upstairs, two attached ensuite bedrooms provide privacy and comfort. The home boasts a stylish spice kitchen with stainless chimney hoodfan and cabinets to the ceiling, as well as a walk-in pantry for extra storage. The main floor features durable vinyl plank flooring, while large windows allow natural light to fill the home. Enjoy elegant finishes including undermount sinks, a cozy fireplace, and sleek railings throughout. A side entrance adds extra convenience to this thoughtfully designed home.

### **Exterior**

Exterior Wood, Brick, Vinyl

Exterior Features Schools, Shopping Nearby

Roof Asphalt Shingles
Construction Wood, Brick, Vinyl

Foundation Concrete Perimeter