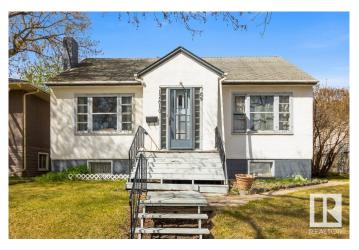

#### \$289,700

2 Bedroom, 1.00 Bathroom, 1,071 sqft Single Family on 0.00 Acres

Balwin, Edmonton, AB

Welcome to this 1071 sq ft bungalow offering great potential in a prime location, ideal for redevelopment or a handyman project! Featuring 2 bedrooms and a 4-piece bath on the main floor, this home sits on a generous 45' x 120' lot zoned RF3, making it an excellent opportunity for investors or builders looking to take advantage of the zoning flexibility. The property also includes a double detached garage, adding both convenience and value. Inside, the home is being sold as is, where is, offering a blank slate for those with vision. Notable updates include a newer furnace (2022), providing a solid start for future improvements. Located close to schools, shopping, transit, and major routes, this property offers both convenience and long-term potential. Whether you're looking to renovate, rebuild, or redevelop, this is a rare opportunity in an increasingly desirable area. Don't miss your chance to unlock the potential of this well-located property!