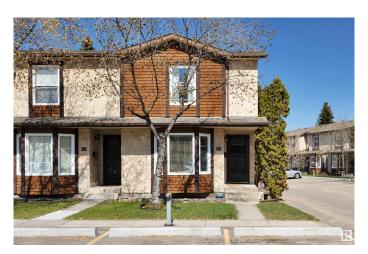

# \$249,900 - 28 10205 158 Avenue, Edmonton

MLS® #E4433051

#### \$249,900

3 Bedroom, 1.50 Bathroom, 1,132 sqft Condo / Townhouse on 0.00 Acres

Beaumaris, Edmonton, AB

2 PARKING STALLS! INCREDIBLE VALUE! 3 bedroom END-UNIT townhouse with a FULLY FINISHED basement in the wonderful neighbourhood of Beaumaris. Located near a beautiful lake and walking trails, this fully finished 2 storey is a great investment property or starter home. Cozy living room with a warm GAS FIREPLACE. Well designed kitchen makes every square inch count, with ample storage and counter space. Upstairs is a generous sized primary bedroom with a walk-in closet. Two additional bedrooms and a 4 pc bath are perfect for the growing family. FULLY FINISHED basement offers and additional living/family room and an additional area for an office or hobby space! Fenced yard, 2 parking stalls in front of the unit, newer windows/roof, and new window coverings. Close to all amenities you need, VALUE!

# **Community Information**

Address 28 10205 158 Avenue

Area Edmonton
Subdivision Beaumaris
City Edmonton
County ALBERTA

Province AB

Postal Code T5X 5E5