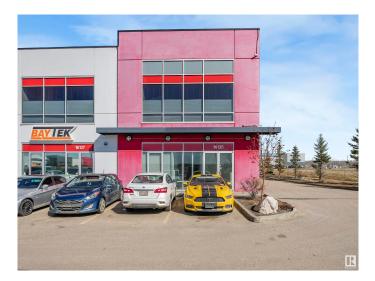

#### \$0

0 Bedroom, 0.00 Bathroom, Industrial on 0.00 Acres

Rampart Industrial, Edmonton, AB

This stunning office space redefines understated elegance. Designed with both functionality and style in mind, it boasts a beautifully finished interior complete with a spacious staff kitchen, modern bathrooms, and a thoughtful layout that enhances workflow and comfort. The option to include a back warehouse adds valuable flexibility for businesses with storage or operational needs. A rare combination of sophistication and utility, this space is ready to elevate your work environment.

# **Community Information**

| Address     | 16135 142 Street   |
|-------------|--------------------|
| Area        | Edmonton           |
| Subdivision | Rampart Industrial |
| City        | Edmonton           |
| County      | ALBERTA            |