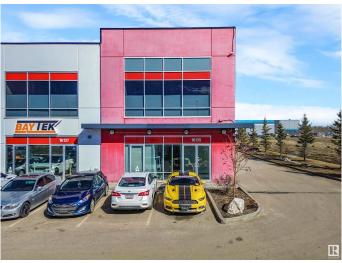

#### \$0

0 Bedroom, 0.00 Bathroom, Industrial on 0.00 Acres

Rampart Industrial, Edmonton, AB

This stunning office space redefines understated elegance. Designed with both functionality and style in mind, it boasts a beautifully finished interior complete with a spacious staff kitchen, modern bathrooms, and a thoughtful layout that enhances workflow and comfort. The option to include a back warehouse adds valuable flexibility for businesses with storage or operational needs. A rare combination of sophistication and utility, this space is ready to elevate your work environment.

# **Community Information**

| Address     | 16135 142 Street   |
|-------------|--------------------|
| Area        | Edmonton           |
| Subdivision | Rampart Industrial |
| City        | Edmonton           |
| County      | ALBERTA            |