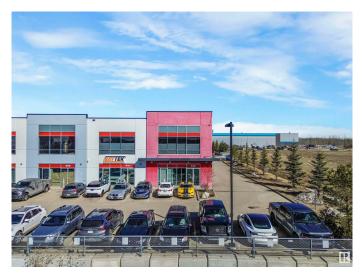

#### \$0

0 Bedroom, 0.00 Bathroom, Industrial on 0.00 Acres

Rampart Industrial, Edmonton, AB

This stunning office space redefines understated elegance. Designed with both functionality and style in mind, it boasts a beautifully finished interior complete with a spacious staff kitchen, modern bathrooms, and a thoughtful layout that enhances workflow and comfort. The option to include a back warehouse adds valuable flexibility for businesses with storage or operational needs. A rare combination of sophistication and utility, this space is ready to elevate your work environment.

# **Community Information**

| Address     | 16135 142 Street   |
|-------------|--------------------|
| Area        | Edmonton           |
| Subdivision | Rampart Industrial |
| City        | Edmonton           |
| County      | ALBERTA            |