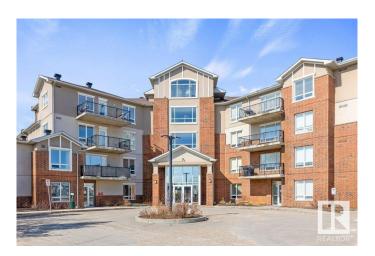

# \$175,000

1 Bedroom, 1.00 Bathroom, 1,116 sqft Condo / Townhouse on 0.00 Acres

Belvedere, Edmonton, AB

Welcome to Holland Gardens. ALL UTILITIES INCLUDED! Enjoy 1115 square feet of living space. This 1 BED, 1 full bath, has a Large Den W/ IN-SUITE LAUNDRY, & HEATED UNDERGROUND PARKING STALL, also PET-FRIENDLY LIVING!! Enjoy the quiet features of a concrete building, fitness room, steps from Londonderry Mall, transit, and major roadways. Perfect for first-time buyers or investors! Don't miss out

# **Exterior**

Exterior Concrete, Brick, Stucco

Exterior Features Landscaped, Park/Reserve, Playground Nearby, Public Transportation,

Schools, Shopping Nearby

Roof Asphalt Shingles

Construction Concrete, Brick, Stucco