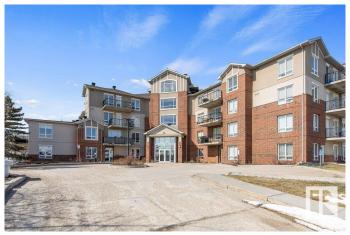

# \$175,000

1 Bedroom, 1.00 Bathroom, 1,116 sqft Condo / Townhouse on 0.00 Acres

Belvedere, Edmonton, AB

Welcome to Holland Gardens. ALL UTILITIES INCLUDED! Enjoy 1115 square feet of living space. This 1 BED, 1 full bath, has a Large Den W/ IN-SUITE LAUNDRY, & HEATED UNDERGROUND PARKING STALL, also PET-FRIENDLY LIVING!! Enjoy the quiet features of a concrete building, fitness room, steps from Londonderry Mall, transit, and major roadways. Perfect for first-time buyers or investors! Don't miss out

# **Exterior**

Exterior Concrete, Brick, Stucco

Exterior Features Landscaped, Park/Reserve, Playground Nearby, Public Transportation,

Schools, Shopping Nearby

Roof Asphalt Shingles

Construction Concrete, Brick, Stucco