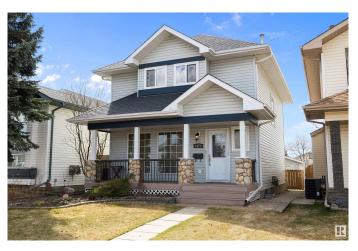

#### \$438,900

3 Bedroom, 2.50 Bathroom, 1,444 sqft Single Family on 0.00 Acres

Jackson Heights, Edmonton, AB

Welcome home to this great 2 storey located in the heart of Jackson Heights. Located on a quiet street, this home offers lovely curb appeal and charming front porch. Inside you will find a spacious front living room with loads of natural light and spacious kitchen with stainless steel appliances, tile backsplash, white shaker style cabinetry, and new light fixtures. Dining room has great view overlooking the back yard. Home has been newly painted, offers hardwood flooring throughout, new roof, composite front porch/rear deck and much more. Upstairs you will find 3 spacious bedrooms with primary in the rear and offers huge walk-in closet and 4 piece ensuite. Basement is fully developed offering a wide open space and woodworking/tool room with sink and ventilation. Double heated detached garage perfect for our cold winters. All plants are perennials. Close to parks, schools, almost any amenity one would need as well as being at the doorstep of one of Edmonton's most useful traffic arteries Whitemud Drive.

## Exterior

| Exterior          | Wood, Stone, Vinyl                                                 |  |  |
|-------------------|--------------------------------------------------------------------|--|--|
| Exterior Features | Back Lane, Fenced, Golf Nearby, Low Maintenance Landscape,         |  |  |
|                   | Playground Nearby, Public Transportation, Schools, Shopping Nearby |  |  |
| Roof              | Asphalt Shingles                                                   |  |  |