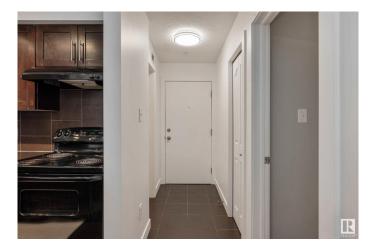

#### \$160,000

2 Bedroom, 1.00 Bathroom, 670 sqft Condo / Townhouse on 0.00 Acres

McConachie Area, Edmonton, AB

Bright and stylish and freshly painted this 1 Bedroom + 1 Den condo is in the heart of McConachie! The den includes its very own closet! The bathroom is perfectly located on the main floor for easy access and added convenience. This well-maintained unit features a functional galley-style kitchen, an open-concept layout, and a spacious living room that opens onto a covered patioâ€"ideal for enjoying warm summer days in comfort and shade. Additional highlights include quartz countertops, 2 underground heated parking stalls, 2 dedicated storage units, and proximity to all essential amenities, schools, parks, and transit. Whether you're a first-time buyer, downsizing, or looking for an investment property, this unit checks all the boxes. Don't miss your opportunity to own in this sought-after complex!

## Interior

| Appliances   | Dishwasher-Built-In,<br>Stove-Electric | Hood | Fan, | Refrigerator, | Stacked | Washer/Dryer, |
|--------------|----------------------------------------|------|------|---------------|---------|---------------|
| Heating      | Baseboard, Water                       |      |      |               |         |               |
| # of Stories | 4                                      |      |      |               |         |               |
| Stories      | 1                                      |      |      |               |         |               |
| Has Basement | Yes                                    |      |      |               |         |               |
| Basement     | None, No Basement                      |      |      |               |         |               |
|              |                                        |      |      |               |         |               |