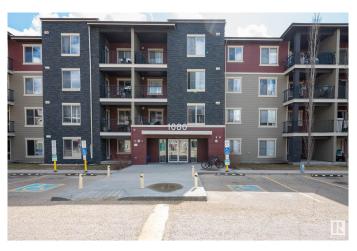

# \$160,000 - 107 1080 Mcconachie Boulevard, Edmonton

MLS® #E4432337

#### \$160,000

2 Bedroom, 1.00 Bathroom, 670 sqft Condo / Townhouse on 0.00 Acres

McConachie Area, Edmonton, AB

Bright and stylish and freshly painted this 1 Bedroom + 1 Den condo is in the heart of McConachie! The den includes its very own closet! The bathroom is perfectly located on the main floor for easy access and added convenience. This well-maintained unit features a functional galley-style kitchen, an open-concept layout, and a spacious living room that opens onto a covered patioâ€"ideal for enjoying warm summer days in comfort and shade. Additional highlights include quartz countertops, 2 underground heated parking stalls, 2 dedicated storage units, and proximity to all essential amenities, schools, parks, and transit. Whether you're a first-time buyer, downsizing, or looking for an investment property, this unit checks all the boxes. Don't miss your opportunity to own in this sought-after complex!

## **Community Information**

| Address     | 107 1080 Mcconachie Boulevard |
|-------------|-------------------------------|
| Area        | Edmonton                      |
| Subdivision | McConachie Area               |
| City        | Edmonton                      |
| County      | ALBERTA                       |
| Province    | AB                            |
| Postal Code | T5Y 0X2                       |
|             |                               |

#### Exterior

| Exterior          | Wood, Brick, Vinyl |
|-------------------|--------------------|
| Exterior Features | See Remarks        |
| Roof              | Asphalt Shingles   |
| Construction      | Wood, Brick, Vinyl |
| Foundation        | Concrete Perimeter |